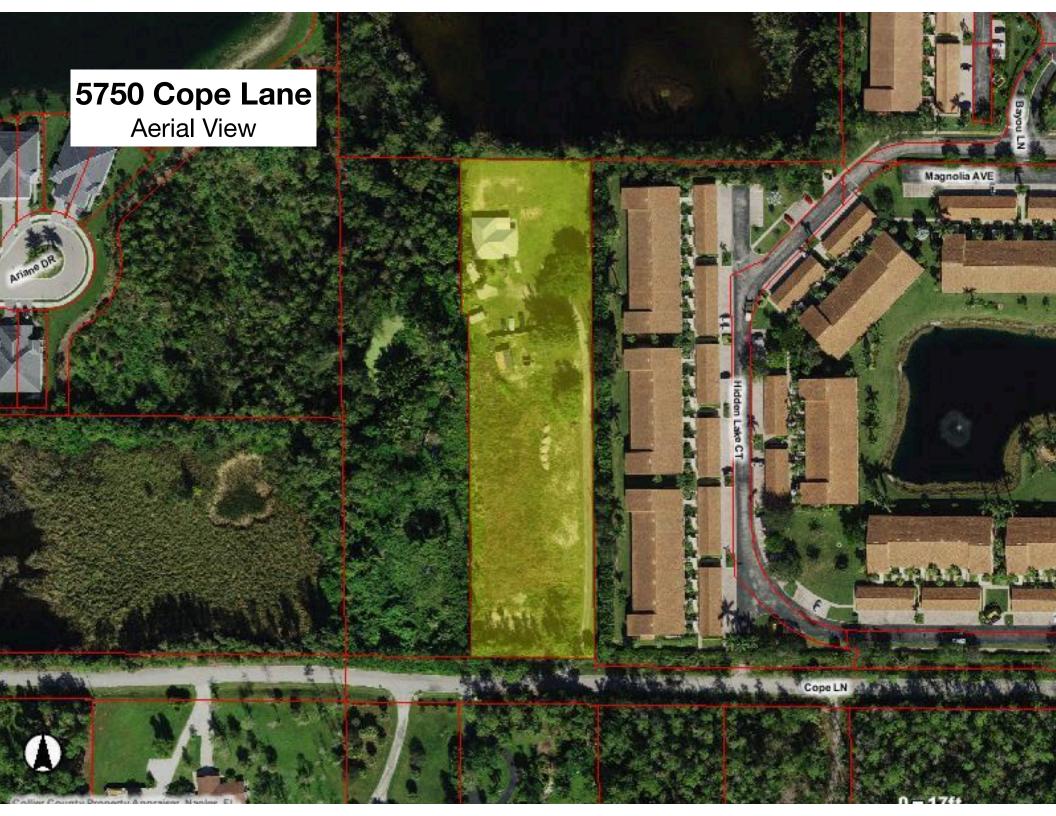

### 5750 Cope Lane

Currently zoned as Estates

Conveniently located near Fifth Avenue and Naples Beach

Easy access to the Freeway

Proximity to Naples Executive Airport & Fort Myers Airport

#### **Property Overview:**

- 2.53 Acre Lot
- 1,800 SQFT house currently built