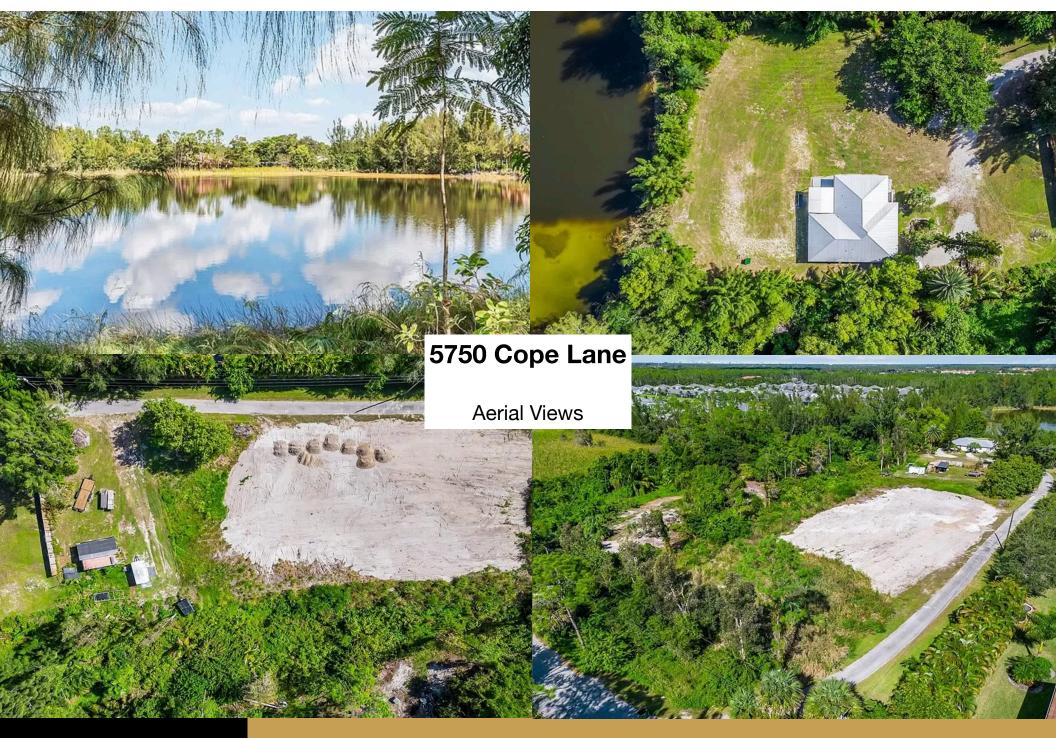

### 5750 Cope Lane

Currently zoned as Estates

Conveniently located near Fifth Avenue and Naples Beach

Easy access to the Freeway

Proximity to Naples Executive Airport & Fort Myers Airport









# **5750 Cope Lane**Property Details



Details

#### **Property Overview:**

- 2.53 Acre Lot
- 1,800 SQFT house currently built

#### **Investment Options:**

- Can be developed into 9 Luxury Single-Family Houses
- Can be developed into 15 Single-Family Houses
- Can be developed up to 36 units

#### **Zoning Details:**

- RSF-4 Base Density (4 units per acre)
- Allows for a maximum of 19 units per acre





#### WHERE POTENTIAL & PROFITS MEET

## Creating Wealth for Our Investors Developing the SW Florida Market