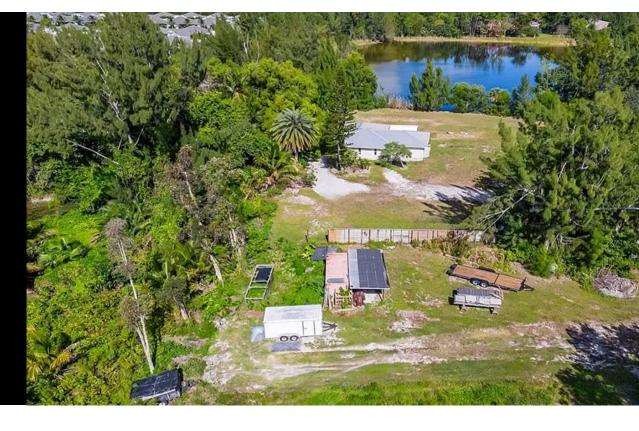

### 5750 Cope Lane

Currently zoned as Estates

Conveniently located near Fifth Avenue and Naples Beach

Easy access to the Freeway

Proximity to Naples Executive Airport & Fort Myers Airport









# **5750 Cope Lane**Property Details



Details

#### **Property Overview:**

- 2.53 Acre Lot
- 1,800 SQFT house currently built

#### **Investment Options:**

- Can be developed into 9 Luxury Single-Family Houses
- Can be developed into 15 Single-Family Houses
- Can be developed up to 36 units

#### **Zoning Details:**

- RSF-4 Base Density (4 units per acre)
- Allows for a maximum of 19 units per acre





#### WHERE POTENTIAL & PROFITS MEET

## Creating Wealth for Our Investors Developing the SW Florida Market